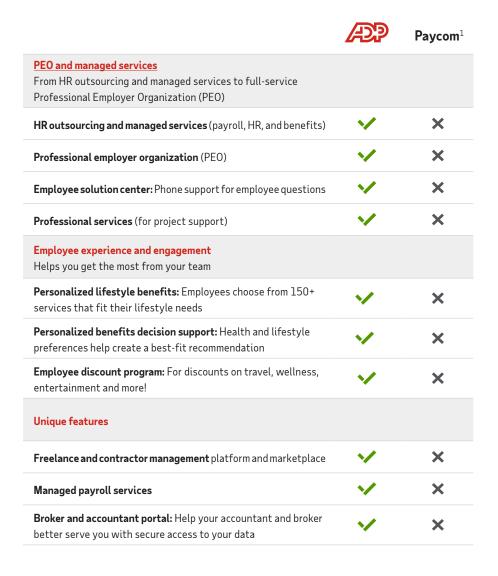

## ADP<sup>®</sup> vs. Paycom

See why ADP's all-in-one, cloud-based solution beats Paycom

When comparing ADP to Paycom, you'll find an All-in-One cloud based HCM platform. But here's how ADP is simply better.

(ECE)

Pavcom1

|                                                                                                                                                                           | משרע       | Paycom    |
|---------------------------------------------------------------------------------------------------------------------------------------------------------------------------|------------|-----------|
| Optimize your investment with an award-winning, all-in-one HR suite                                                                                                       |            |           |
| <b>Full HR suite</b> (HR, talent, time, benefits administration, payroll, recruitment, and learning management)                                                           | <b>~</b>   | <b>~</b>  |
| Online recruitment with ZipRecruiter Job Slots <sup>2</sup>                                                                                                               | <b>*/</b>  | ×         |
| <b>Custom reporting:</b> Easily create custom reports by clicking on the fields you need, right from the page you're on                                                   | <b>\</b>   | ×         |
| <b>Insurance services</b> e.g., workers' comp, business and health*                                                                                                       | <b>\</b>   | ×         |
| 401(k) and retirement services                                                                                                                                            | <b>\</b>   | ×         |
| Market Leader Payroll Services NEAT by NelsonHall <sup>3</sup>                                                                                                            | <b>\</b>   | ×         |
| Global Payroll: Countries supported                                                                                                                                       | 140        | 5         |
| Timely data-driven insights Build a stronger workforce to create better business outcomes                                                                                 |            |           |
| <b>Diversity, equity and inclusion</b> analytics dashboard, with a simple Q&A format, and breakdowns by ethnicity, age, gender, disability, or veteran status             | <b>\</b>   | ×         |
| <b>Executive and manager insights:</b> Overtime, turnover risk and more delivered right to your mobile phone                                                              | <b>*</b> / | ×         |
| Comprehensive and up-to-date benchmarking and intelligence informed by 42M employees & over 1,000,000 clients for salary, overtime, turnover and organizational structure | <b>\</b>   | ×         |
| Employee utilization dashboard                                                                                                                                            | <b>*</b>   | <b>*/</b> |
| Open ecosystem                                                                                                                                                            |            |           |
| <b>Industry-leading marketplace</b> for third party integrations that deliver a seamless customer experience                                                              | <b>*</b>   | ×         |
| <b>Best-of-breed marketplace</b> partners across 17 solution categories and nine industries                                                                               | <b>\</b>   | ×         |
| <b>Instant access to secure APIs,</b> tools, and resources for IT teams and developers                                                                                    | <b>\</b>   | ×         |
|                                                                                                                                                                           |            |           |