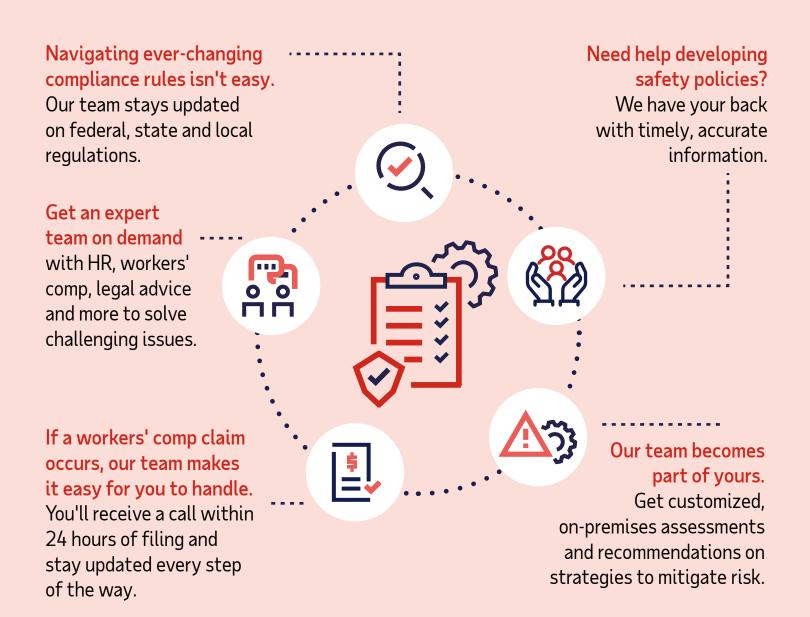

## How ADP TotalSource protects your business

A full-service HR partner like ADP TotalSource gives you access to multi-disciplinary expert teams that value the well-being of your employees — and your business.

Nearly 5 million workers' compensation claims are filed every year.<sup>1</sup> Count on ADP TotalSource to get personalized guidance on keeping

Learn how to dream bigger at adptotalsource.com.

your business and your team safe every day.