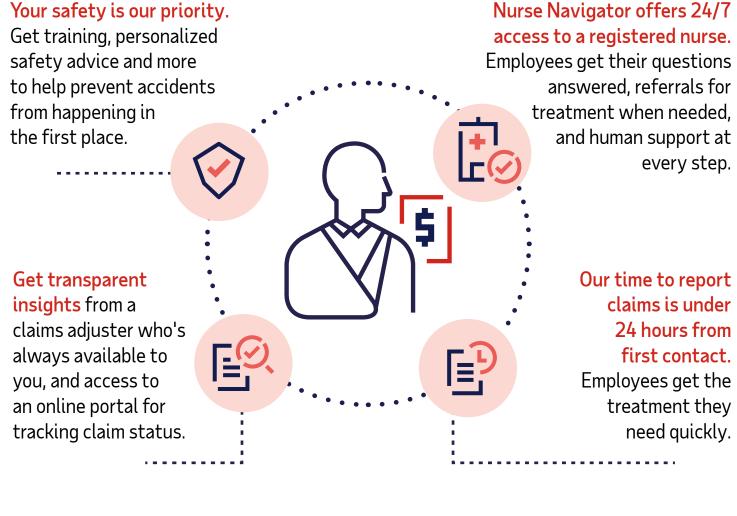

## How ADP TotalSource helps employees Injured employees often ask: "What will this mean for my job, my family and

my future?" A PEO can help your employees move from anxiety to action:

Together is better