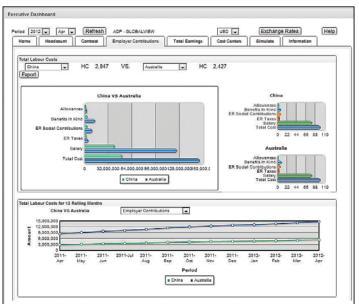

## ADP's GlobalView HCM dashboards provide a consolidated view of your global human capital with:

- Workforce demographic analysis
- User-friendly, flexible analytics
- Embedded and contextualized content
- Global oversight of workforce trends
- Cost comparison/up-to-date analytics for the entire workforce
- Contract workforce analysis
- Scenario planning and cost analysis
- Ad-hoc reporting with downloadable reports

Executive dashboards with adjustable filters to give you instant access to your data and answer your questions quickly.

Global, regional and country level data at your fingertips.

Country-to-country comparisons.

IN THE BUSINESS OF YOUR SUCCESS™

The ADP logo, ADP and GlobalView are registered trademarks of ADP, Inc. In the Business of Your Success is a service mark of ADP, Inc. Copyright ©2012 ADP, Inc.