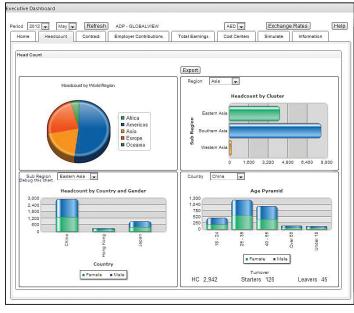

## ADP's GlobalView HCM dashboards provide a consolidated view of your global human capital with:

- Workforce demographic analysis
- User-friendly, flexible analytics
- Embedded and contextualized content
- Global oversight of workforce trends
- Cost comparison/up-to-date analytics for the entire workforce
- Contract workforce analysis
- Scenario planning and cost analysis
- Ad-hoc reporting with downloadable reports

Executive dashboards with adjustable filters to give you instant access to your data and answer your questions quickly.

Global, regional and country level data at your fingertips.

Country-to-country comparisons.

IN THE BUSINESS OF YOUR SUCCESS™

The ADP logo, ADP and GlobalView are registered trademarks of ADP, Inc. In the Business of Your Success is a service mark of ADP, Inc. Copyright ©2012 ADP, Inc.